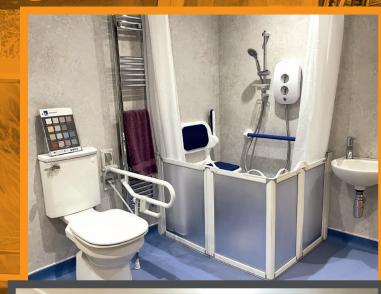

# Adaptions Adaptions

DSB can help you convert your existing bathroom into a more accessible space. We understand that life has its challenges but your bathroom doesn't have to be one of them.

Whether you are living with limited mobility and want to claim back some independence or want to make assisted care even easier, we will have a solution for you. Most of our bathroom adaptations also qualify for a VAT exemption meaning you'll pay less.