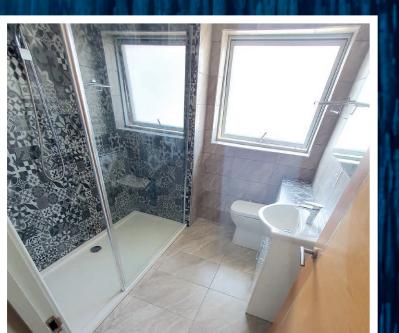

### Bath to walk in shower conversions

Transforming your bathroom by replacing a traditional bathing space with a walk-in shower offers numerous advantages that enhance both functionality and style. First and foremost, a walk-in shower maximizes space, creating an open and airy feel that makes your bathroom more inviting. This design not only allows for easier access, making it a safer choice for individuals of all ages, but also contributes to a sleek, modern aesthetic that elevates the overall look of your home.

### What's included?

All our installations come with a full range of services, including waste management, plumbing, electrical work, building services, shower wall panel installation, tiling, supply of sanitary ware, and waterproof tanking. We ensure every aspect of your project is handled efficiently for a seamless renovation experience, backed by our 12-month warranty for added peace of mind.