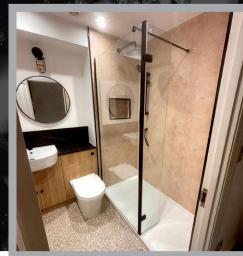

### DSB specialise in bathroom renovation services that blend style, functionality, and quality craftsmanship.

Whether you're looking to modernise an outdated bathroom, create a spa-like retreat, or maximise a small space, our expert team is here to bring your vision to life.

### Full wet room conversions

A wetroom conversion transforms your bathroom into a sleek, open-plan, fully waterproofed space, where the shower area is seamlessly integrated into the room. Wetrooms offer a modern, minimalist look and provide level access without the need for a shower tray, making them practical and accessible. The conversion process includes professional waterproof tanking to protect your home from leaks, installation of gradient flooring for proper drainage, as well as tiling, plumbing, and all necessary fixtures. With easy maintenance and accessibility, a wetroom is both a stylish and functional upgrade for any home.

### Wetroom style shower area

A wetroom-style shower tray with a curb offers the benefits of both an open-plan wetroom and the practicality of a traditional shower tray. The walk in style tiled wet area is designed to sit flush with the bathroom floor, creating a sleek and minimalist look while ensuring efficient water drainage. The curb provides a subtle raised edge to help contain water within the shower area, preventing any overflow. This setup is ideal for those who want the modern appeal of a wetroom with the added security of a defined shower zone. Our installation process includes expert waterproofing, gradient flooring, and a tailored finish to suit your bathroom's design, all backed by a 12-month warranty for your peace of mind.