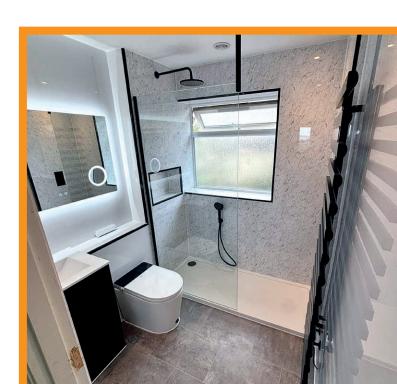

### DSB specialise in bathroom renovation services that blend style, functionality, and quality craftsmanship.

Whether you're looking to modernise an outdated bathroom, create a spa-like retreat, or maximise a small space, our expert team is here to bring your vision to life.

### Full wet room conversions

A wetroom conversion transforms your bathroom into a sleek, open-plan, fully waterproofed space, where the shower area is seamlessly integrated into the room. Wetrooms offer a modern, minimalist look and provide level access without the need for a shower tray, making them practical and accessible. The conversion process includes professional waterproof tanking to protect your home from leaks, installation of gradient flooring for proper drainage, as well as tiling, plumbing, and all necessary fixtures. With easy maintenance and accessibility, a wetroom is both a stylish and functional upgrade for any home.

### Wetroom style shower area

A wetroom-style shower tray with a curb offers the benefits of both an open-plan wetroom and the practicality of a traditional shower tray. The walk in style tiled wet area is designed to sit flush with the bathroom floor, creating a sleek and minimalist look while ensuring efficient water drainage. The curb provides a subtle raised edge to help contain water within the shower area, preventing any overflow. This setup is ideal for those who want the modern appeal of a wetroom with the added security of a defined shower zone. Our installation process includes expert waterproofing, gradient flooring, and a tailored finish to suit your bathroom's design, all backed by a 12-month warranty for your peace of mind.