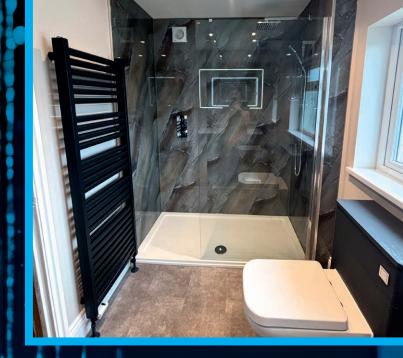

### Full wet room conversions

A wetroom conversion transforms your bathroom into a sleek, open-plan, fully waterproofed space, where the shower area is seamlessly integrated into the room. Wetrooms offer a modern, minimalist look and provide level access without the need for a shower tray, making them practical and accessible. The conversion process includes professional waterproof tanking to protect your home from leaks, installation of gradient flooring for proper drainage, as well as tiling, plumbing, and all necessary fixtures. With easy maintenance and accessibility, a wetroom is both a stylish and functional upgrade for any home.

### Wetroom style shower area

A wetroom-style shower tray with a curb offers the benefits of both an open-plan wetroom and the practicality of a traditional shower tray. The walk in style tiled wet area is designed to sit flush with the bathroom floor, creating a sleek and minimalist look while ensuring efficient water drainage. The curb provides a subtle raised edge to help contain water within the shower area, preventing any overflow. This setup is ideal for those who want the modern appeal of a wetroom with the added security of a defined shower zone. Our installation process includes expert waterproofing, gradient flooring, and a tailored finish to suit your bathroom's design, all backed by a 12-month warranty for your peace of mind.