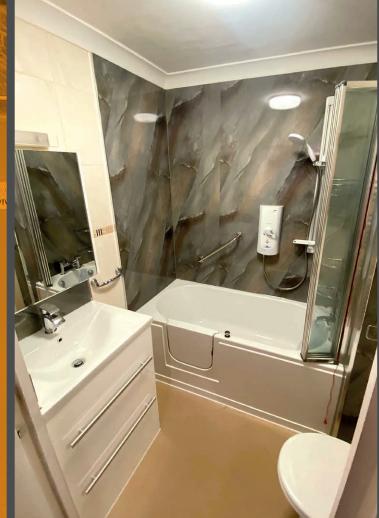

### Bath to walk in shower conversions

Transforming your bathroom by replacing a traditional bathing space with a walk-in shower offers numerous advantages that enhance both functionality and style. First and foremost, a walk-in shower maximizes space, creating an open and airy feel that makes your bathroom more inviting. This design not only allows for easier access, making it a safer choice for individuals of all ages, but also contributes to a sleek, modern aesthetic that elevates the overall look of your home.