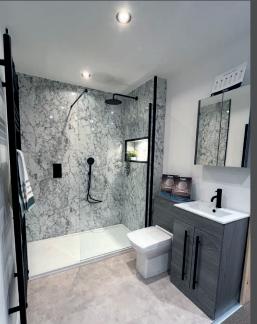

### Full wet room conversions

A wetroom conversion transforms your bathroom into a sleek, open-plan, fully waterproofed space, where the shower area is seamlessly integrated into the room. Wetrooms offer a modern, minimalist look and provide level access without the need for a shower tray, making them practical and accessible. The conversion process includes professional waterproof tanking to protect your home from leaks, installation of gradient flooring for proper drainage, as well as tiling, plumbing, and all necessary fixtures. With easy maintenance and accessibility, a wetroom is both a stylish and functional upgrade for any home.

### Wetroom style shower area

A wetroom-style shower tray with a curb offers the benefits of both an open-plan wetroom and the practicality of a traditional shower tray. The walk in style tiled wet area is designed to sit flush with the bathroom floor, creating a sleek and minimalist look while ensuring efficient water drainage. The curb provides a subtle raised edge to help contain water within the shower area, preventing any overflow. This setup is ideal for those who want the modern appeal of a wetroom with the added security of a defined shower zone. Our installation process includes expert waterproofing, gradient flooring, and a tailored finish to suit your bathroom's design, all backed by a 12-month warranty for your peace of mind.

A wetroom offers numerous benefits, making it a popular choice for modern bathrooms. Some key advantages include:

- Open, Minimalist Design: Wetrooms create a sleek, open-plan space without the need for bulky shower enclosures or trays, giving the bathroom a clean, contemporary look.
- Increased Space: By eliminating barriers such as shower doors or trays, wetrooms make even the smallest bathrooms feel larger and more open.
- Improved Accessibility: Wetrooms
   provide level access, making them ideal
   for people with mobility issues, as there
   are no steps or curbs to navigate. This
   feature also makes cleaning easier, with
   fewer surfaces to scrub.
- Waterproof Protection: The entire room is fully waterproofed (or "tanked"), ensuring long-term protection against leaks and moisture damage.
- Added Value: Wetrooms are considered a luxury feature and can increase the value of your home, especially when done professionally.