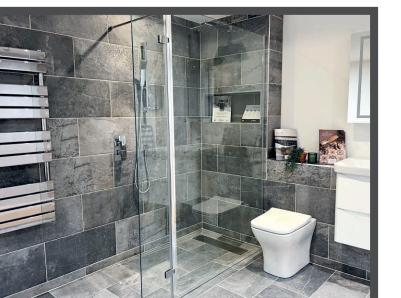

### Bath to walk in shower conversions

Transforming your bathroom by replacing a traditional bathing space with a walk-in shower offers numerous advantages that enhance both functionality and style. First and foremost, a walk-in shower maximizes space, creating an open and airy feel that makes your bathroom more inviting. This design not only allows for easier access, making it a safer choice for individuals of all ages, but also contributes to a sleek, modern aesthetic that elevates the overall look of your home.

### Full wet room conversions

A wetroom conversion transforms your bathroom into a sleek, open-plan, fully waterproofed space, where the shower area is seamlessly integrated into the room. Wetrooms offer a modern, minimalist look and provide level access without the need for a shower tray, making them practical and accessible. The conversion process includes professional waterproof tanking to protect your home from leaks, installation of gradient flooring for proper drainage, as well as tiling, plumbing, and all necessary fixtures. With easy maintenance and accessibility, a wetroom is both a stylish and functional upgrade for any home.

### Wetroom style shower area

A wetroom-style shower tray with a curb offers the benefits of both an open-plan wetroom and the practicality of a traditional shower tray. The walk in style tiled wet area is designed to sit flush with the bathroom floor, creating a sleek and minimalist look while ensuring efficient water drainage. The curb provides a subtle raised edge to help contain water within the shower area, preventing any overflow. This setup is ideal for those who want the modern appeal of a wetroom with the added security of a defined shower zone. Our installation process includes expert waterproofing, gradient flooring, and a tailored finish to suit your bathroom's design, all backed by a 12-month warranty for your peace of mind.