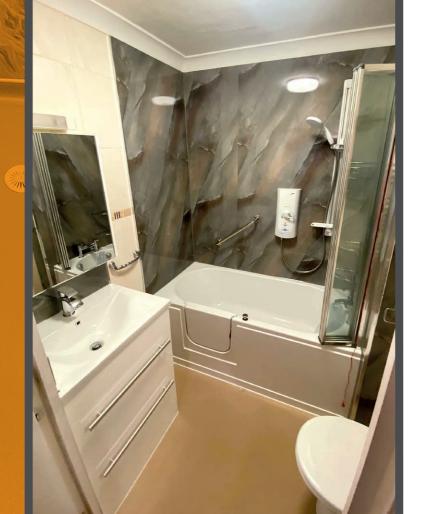

### Bath to walk in shower conversions

Transforming your bathroom by replacing a traditional bathing space with a walk-in shower offers numerous advantages that enhance both functionality and style. First and foremost, a walk-in shower maximizes space, creating an open and airy feel that makes your bathroom more inviting. This design not only allows for easier access, making it a safer choice for individuals of all ages, but also contributes to a sleek, modern aesthetic that elevates the overall look of your home.

### What's included?

All our installations come with a full range of services, including waste management, plumbing, electrical work, building services, shower wall panel installation, tiling, supply of sanitary ware, and waterproof tanking. We ensure every aspect of your project is handled efficiently for a seamless renovation experience, backed by our 12-month warranty for added peace of mind.