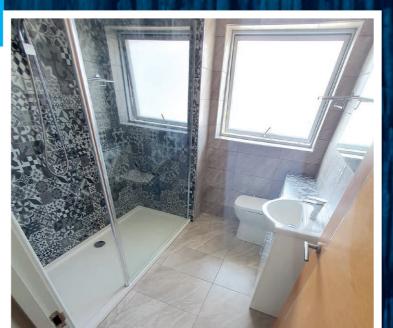

### Bath to walk in shower conversions

Transforming your bathroom by replacing a traditional bathing space with a walk-in shower offers numerous advantages that enhance both functionality and style. First and foremost, a walk-in shower maximizes space, creating an open and airy feel that makes your bathroom more inviting. This design not only allows for easier access, making it a safer choice for individuals of all ages, but also contributes to a sleek, modern aesthetic that elevates the overall look of your home.

### What's included?

All our installations come with a full range of services, including waste management, plumbing, electrical work, building services, shower wall panel installation, tiling, supply of sanitary ware, and waterproof tanking. We ensure every aspect of your project is handled efficiently for a seamless renovation experience, backed by our 12-month warranty for added peace of mind.