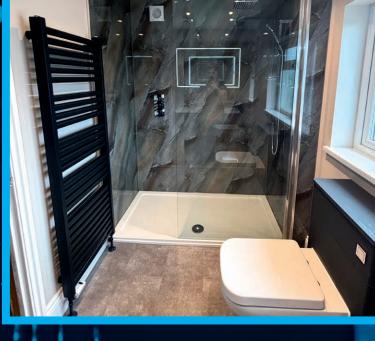

### Full wet room conversions

A wetroom conversion transforms your bathroom into a sleek, open-plan, fully waterproofed space, where the shower area is seamlessly integrated into the room. Wetrooms offer a modern, minimalist look and provide level access without the need for a shower tray, making them practical and accessible. The conversion process includes professional waterproof tanking to protect your home from leaks, installation of gradient flooring for proper drainage, as well as tiling, plumbing, and all necessary fixtures. With easy maintenance and accessibility, a wetroom is both a stylish and functional upgrade for any home.

### Wetroom style shower area

A wetroom-style shower tray with a curb offers the benefits of both an open-plan wetroom and the practicality of a traditional shower tray. The walk in style tiled wet area is designed to sit flush with the bathroom floor, creating a sleek and minimalist look while ensuring efficient water drainage. The curb provides a subtle raised edge to help contain water within the shower area, preventing any overflow. This setup is ideal for those who want the modern appeal of a wetroom with the added security of a defined shower zone. Our installation process includes expert waterproofing, gradient flooring, and a tailored finish to suit your bathroom's design, all backed by a 12-month warranty for your peace of mind.

A wetroom offers numerous benefits, making it a popular choice for modern bathrooms. Some key advantages include:

- Open, Minimalist Design: Wetrooms create a sleek, open-plan space without the need for bulky shower enclosures or trays, giving the bathroom a clean, contemporary look.
- Increased Space: By eliminating barriers such as shower doors or trays, wetrooms make even the smallest bathrooms feel larger and more open.
- Improved Accessibility: Wetrooms provide level access, making them ideal for people with mobility issues, as there are no steps or curbs to navigate. This feature also makes cleaning easier, with fewer surfaces to scrub.
- Waterproof Protection: The entire room is fully waterproofed (or "tanked"), ensuring long-term protection against leaks and moisture damage.
- Added Value: Wetrooms are considered a luxury feature and can increase the value of your home, especially when done professionally.