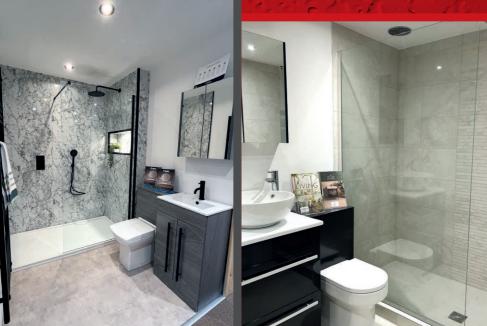

### Bath to walk in shower conversions

Transforming your bathroom by replacing a traditional bathing space with a walk-in shower offers numerous advantages that enhance both functionality and style. First and foremost, a walk-in shower maximizes space, creating an open and airy feel that makes your bathroom more inviting. This design not only allows for easier access, making it a safer choice for individuals of all ages, but also contributes to a sleek, modern aesthetic that elevates the overall look of your home.

### Full wet room conversions

A wetroom conversion transforms your bathroom into a sleek, open-plan, fully waterproofed space, where the shower area is seamlessly integrated into the room. Wetrooms offer a modern, minimalist look and provide level access without the need for a shower tray, making them practical and accessible. The conversion process includes professional waterproof tanking to protect your home from leaks, installation of gradient flooring for proper drainage, as well as tiling, plumbing, and all necessary fixtures. With easy maintenance and accessibility, a wetroom is both a stylish and functional upgrade for any home.