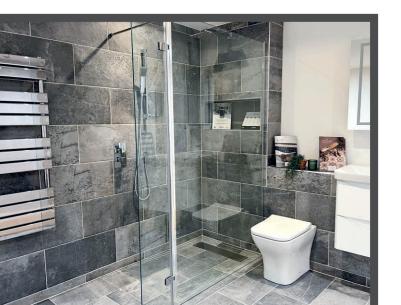

### Bath to walk in shower conversions

Transforming your bathroom by replacing a traditional bathing space with a walk-in shower offers numerous advantages that enhance both functionality and style. First and foremost, a walk-in shower maximizes space, creating an open and airy feel that makes your bathroom more inviting. This design not only allows for easier access, making it a safer choice for individuals of all ages, but also contributes to a sleek, modern aesthetic that elevates the overall look of your home.

### Full wet room conversions

A wetroom conversion transforms your bathroom into a sleek, open-plan, fully waterproofed space, where the shower area is seamlessly integrated into the room. Wetrooms offer a modern, minimalist look and provide level access without the need for a shower tray, making them practical and accessible. The conversion process includes professional waterproof tanking to protect your home from leaks, installation of gradient flooring for proper drainage, as well as tiling, plumbing, and all necessary fixtures. With easy maintenance and accessibility, a wetroom is both a stylish and functional upgrade for any home.

### Wetroom style shower area

A wetroom-style shower tray with a curb offers the benefits of both an open-plan wetroom and the practicality of a traditional shower tray. The walk in style tiled wet area is designed to sit flush with the bathroom floor, creating a sleek and minimalist look while ensuring efficient water drainage. The curb provides a subtle raised edge to help contain water within the shower area, preventing any overflow. This setup is ideal for those who want the modern appeal of a wetroom with the added security of a defined shower zone. Our installation process includes expert waterproofing, gradient flooring, and a tailored finish to suit your bathroom's design, all backed by a 12-month warranty for your peace of mind.