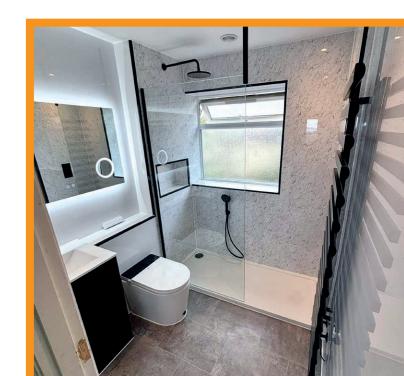

### Full wet room conversions

A wetroom conversion transforms your bathroom into a sleek, open-plan, fully waterproofed space, where the shower area is seamlessly integrated into the room. Wetrooms offer a modern, minimalist look and provide level access without the need for a shower tray, making them practical and accessible. The conversion process includes professional waterproof tanking to protect your home from leaks, installation of gradient flooring for proper drainage, as well as tiling, plumbing, and all necessary fixtures. With easy maintenance and accessibility, a wetroom is both a stylish and functional upgrade for any home.

### Wetroom style shower area

A wetroom-style shower tray with a curb offers the benefits of both an open-plan wetroom and the practicality of a traditional shower tray. The walk in style tiled wet area is designed to sit flush with the bathroom floor, creating a sleek and minimalist look while ensuring efficient water drainage. The curb provides a subtle raised edge to help contain water within the shower area, preventing any overflow. This setup is ideal for those who want the modern appeal of a wetroom with the added security of a defined shower zone. Our installation process includes expert waterproofing, gradient flooring, and a tailored finish to suit your bathroom's design, all backed by a 12-month warranty for your peace of mind.

A wetroom offers numerous benefits, making it a popular choice for modern bathrooms. Some key advantages include:

- Open, Minimalist Design: Wetrooms create a sleek, open-plan space without the need for bulky shower enclosures or trays, giving the bathroom a clean, contemporary look.
- Increased Space: By eliminating barriers such as shower doors or trays, wetrooms make even the smallest bathrooms feel larger and more open.
- Improved Accessibility: Wetrooms provide level access, making them ideal for people with mobility issues, as there are no steps or curbs to navigate. This feature also makes cleaning easier, with fewer surfaces to scrub.
- Waterproof Protection: The entire room is fully waterproofed (or "tanked"), ensuring long-term protection against leaks and moisture damage.
- Added Value: Wetrooms are considered a luxury feature and can increase the value of your home, especially when done professionally.